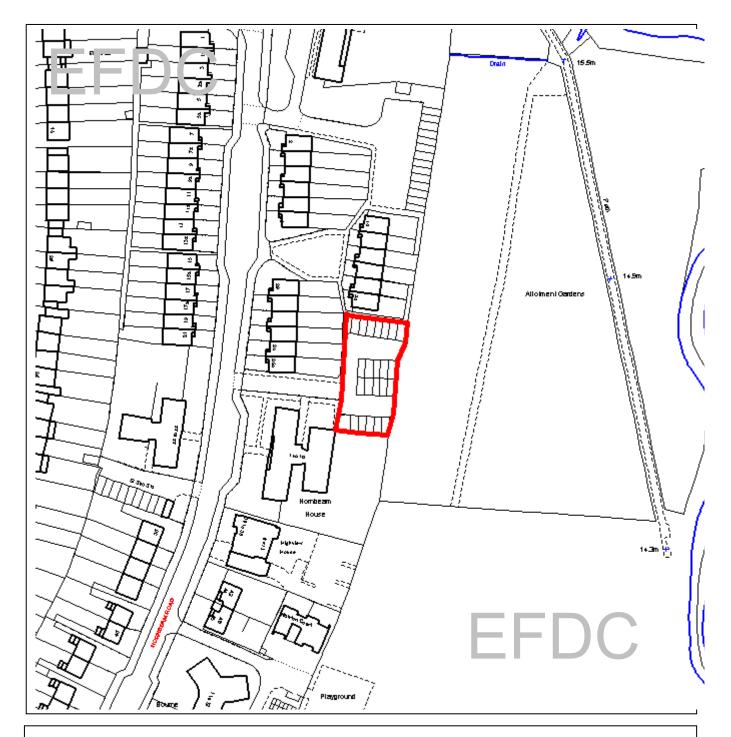

Contains Royal Mail Data. © Royal Mail Copyright & Database Right 2013

| Application Number: | EPF/0234/16                                                                                                             |
|---------------------|-------------------------------------------------------------------------------------------------------------------------|
| Site Name:          | Land and garages to the rear of 30-34a<br>Hornbeam Road (adj Hornbeam House),<br>Hornbeam Road, Buckhurst Hill, IG9 6JT |
| Scale of Plot:      | 1/1250                                                                                                                  |